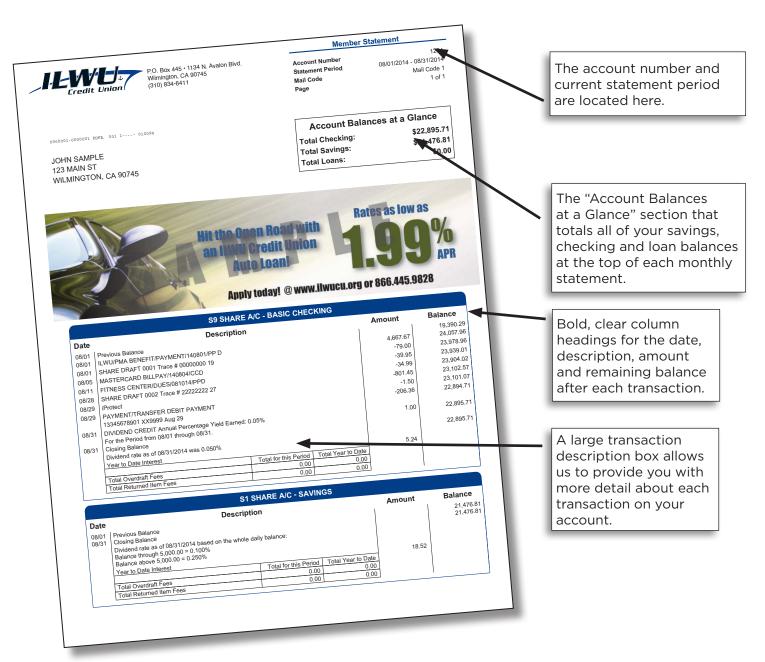

## Introducing your new ILWU Credit Union statement

Starting with your **February 2016** statement you will start receiving your new ILWU Credit Union statement. Your new statement was designed using color, bold text and boxes to highlight important information. Your account activity is also divided by account type to make it clear and easy to read. Just take a look at some of the features of your new ILWU Credit Union statement.